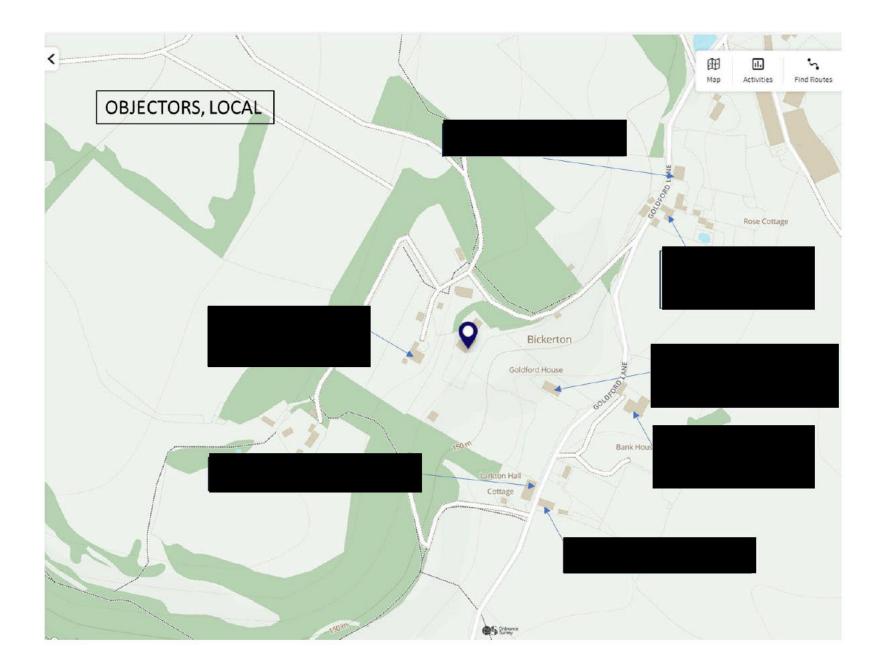

## Index to Applicants submitted Plans & Photographs

Page Description

- 1 General plan of Fairview
- 2 '500 bottles'
- 3 Tour Routes and Tasting Area
- 4 'Local' Objectors
- 5 Objectors 'Further Afield'
- 6 Tasting Area lines of sight (1)
- 7 Tasting Area lines of sight (2)
- 8 Tasting Area Arbor
- 9 Lines of sight enlarged (1)
- 10 Lines of sight enlarged (2)
- 11 Lines of sight enlarged (3)