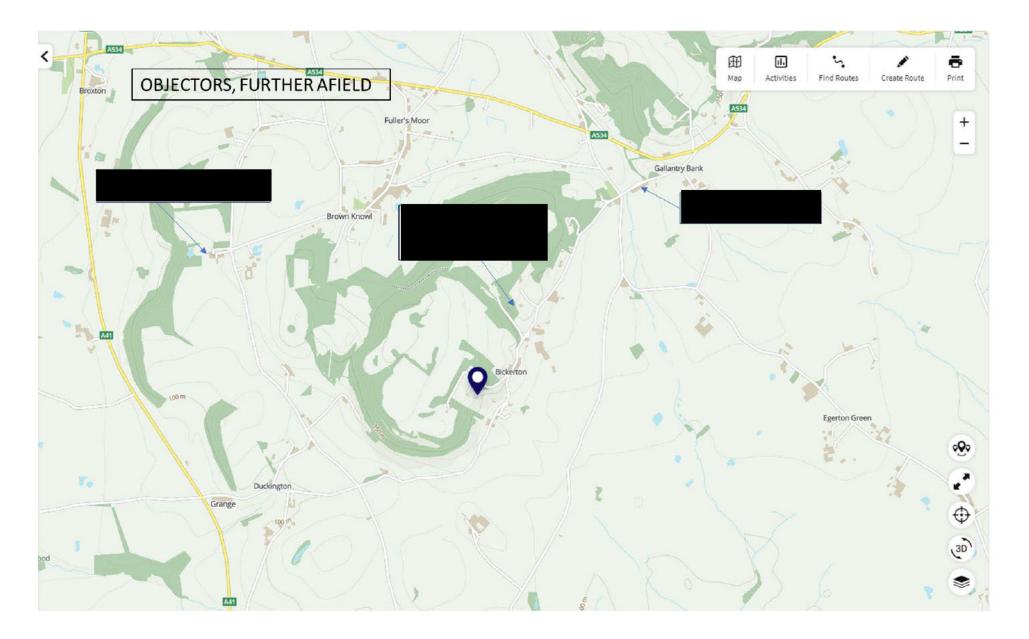

## Index to Applicants submitted Plans & Photographs

Page Description

- 1 General plan of Fairview
- 2 '500 bottles'
- 3 Tour Routes and Tasting Area
- 4 'Local' Objectors
- 5 Objectors 'Further Afield'
- 6 Tasting Area lines of sight (1)
- 7 Tasting Area lines of sight (2)
- 8 Tasting Area Arbor
- 9 Lines of sight enlarged (1)
- 10 Lines of sight enlarged (2)
- 11 Lines of sight enlarged (3)