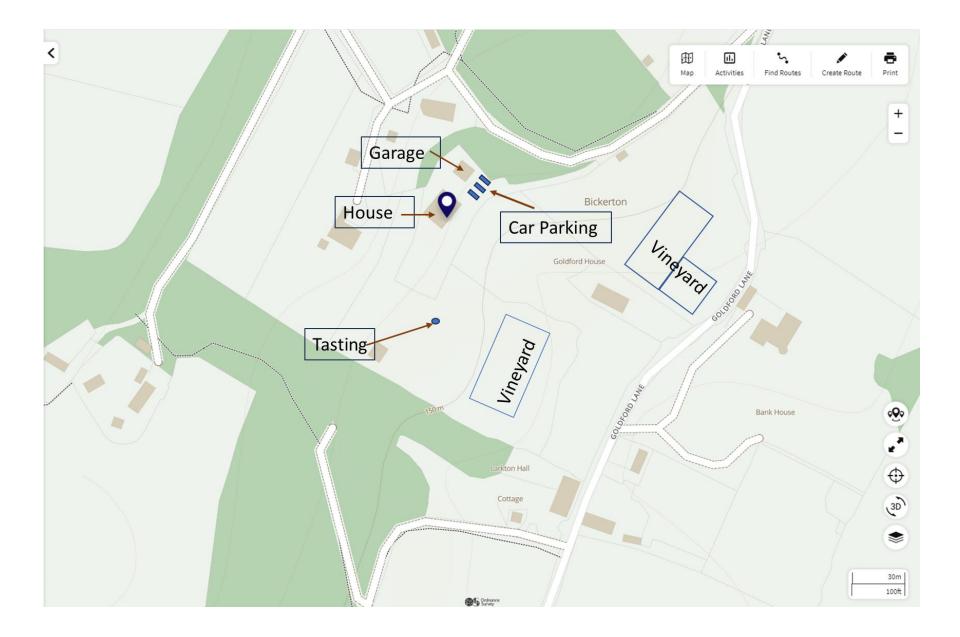

## Index to Applicants submitted Plans & Photographs

Page Description

- 1 General plan of Fairview
- 2 '500 bottles'
- 3 Tour Routes and Tasting Area
- 4 'Local' Objectors
- 5 Objectors 'Further Afield'
- 6 Tasting Area lines of sight (1)
- 7 Tasting Area lines of sight (2)
- 8 Tasting Area Arbor
- 9 Lines of sight enlarged (1)
- 10 Lines of sight enlarged (2)
- 11 Lines of sight enlarged (3)