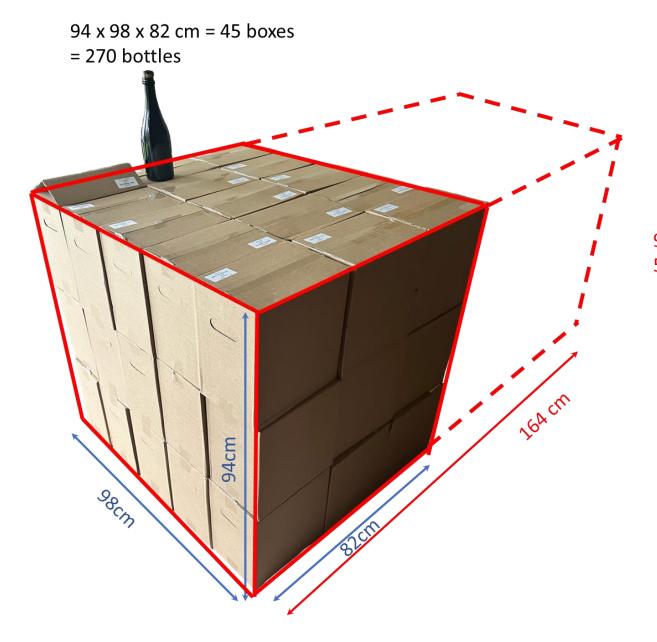

## **Fairview Vineyard – Premises Licence Application**

## Index to Applicants submitted Plans & Photographs

Page Description

- 1 General plan of Fairview
- 2 '500 bottles'
- 3 Tour Routes and Tasting Area
- 4 'Local' Objectors
- 5 Objectors 'Further Afield'
- 6 Tasting Area lines of sight (1)
- 7 Tasting Area lines of sight (2)
- 8 Tasting Area Arbor
- 9 Lines of sight enlarged (1)
- 10 Lines of sight enlarged (2)
- 11 Lines of sight enlarged (3)





94 x 98 x 164 cm = 90 boxes = 540 bottles















## View of

property from wine tasting area



View of and properties from wine tasting area



View of and properties from wine tasting area