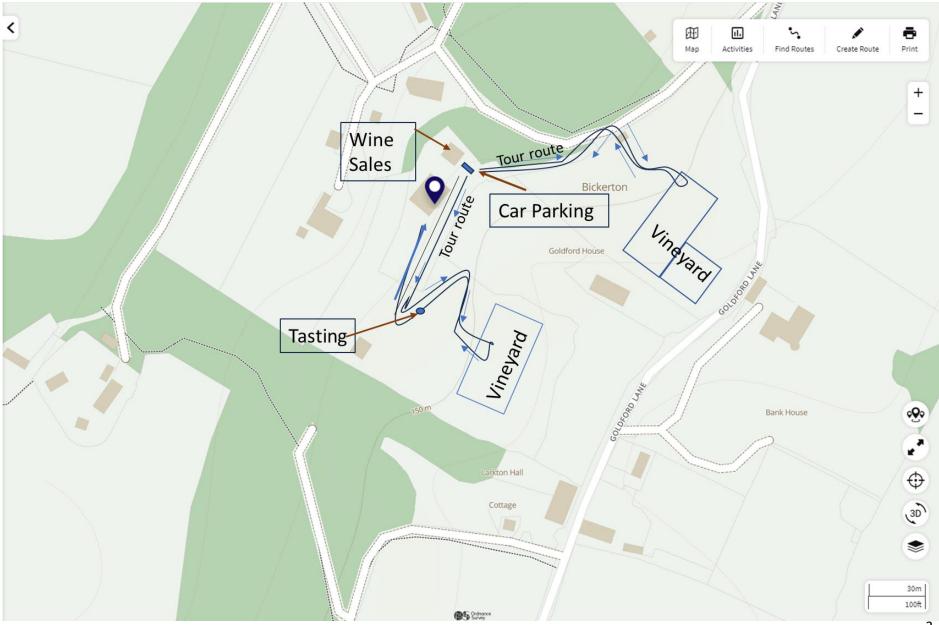

## Index to Applicants submitted Plans & Photographs

Page Description

- 1 General plan of Fairview
- 2 '500 bottles'
- 3 Tour Routes and Tasting Area
- 4 'Local' Objectors
- 5 Objectors 'Further Afield'
- 6 Tasting Area lines of sight (1)
- 7 Tasting Area lines of sight (2)
- 8 Tasting Area Arbor
- 9 Lines of sight enlarged (1)
- 10 Lines of sight enlarged (2)
- 11 Lines of sight enlarged (3)