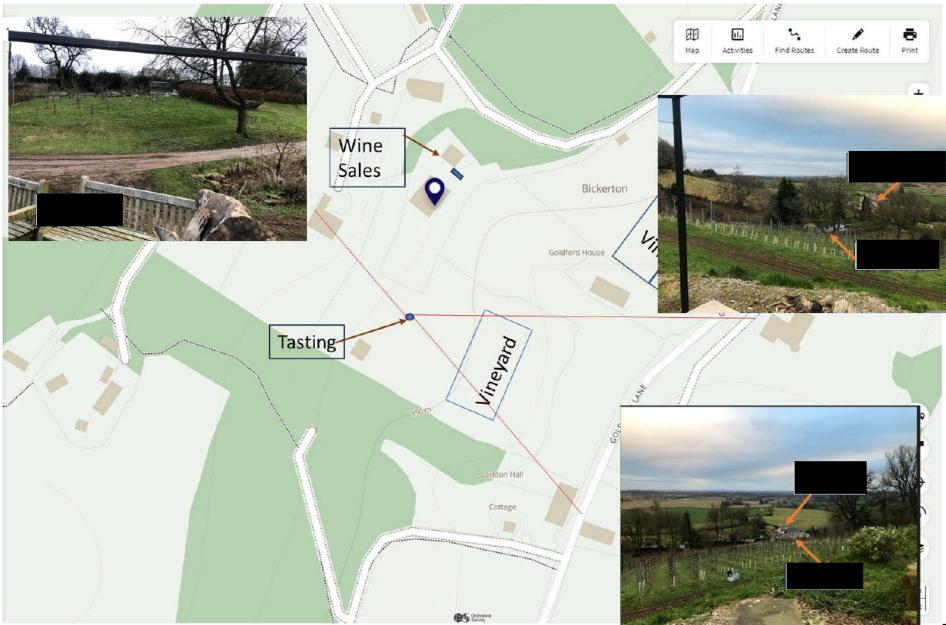

## Index to Applicants submitted Plans & Photographs

Page Description

- 1 General plan of Fairview
- 2 '500 bottles'
- 3 Tour Routes and Tasting Area
- 4 'Local' Objectors
- 5 Objectors 'Further Afield'
- 6 Tasting Area lines of sight (1)
- 7 Tasting Area lines of sight (2)
- 8 Tasting Area Arbor
- 9 Lines of sight enlarged (1)
- 10 Lines of sight enlarged (2)
- 11 Lines of sight enlarged (3)

## View of

property from wine tasting area

View of and properties from wine tasting area

View of and properties from wine tasting area