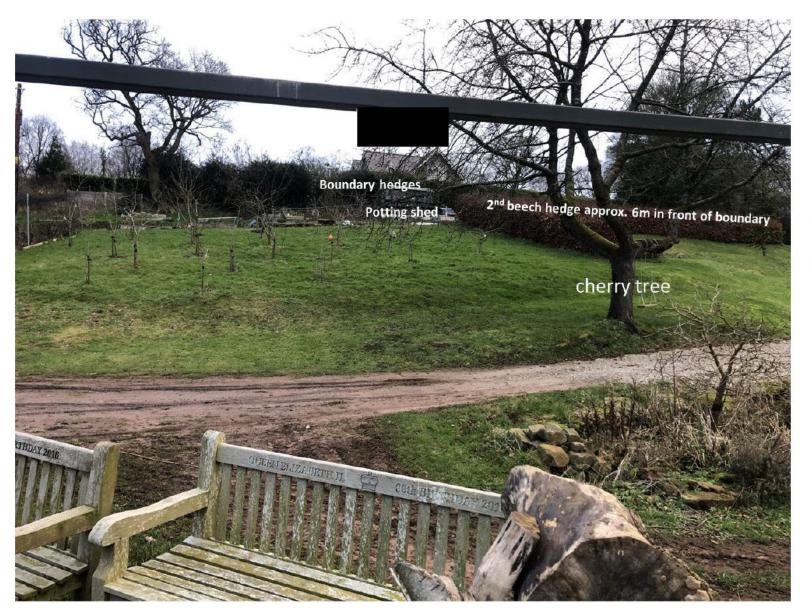

## **Fairview Vineyard – Premises Licence Application**

## Index to Applicants submitted Plans & Photographs

Page Description

- 1 General plan of Fairview
- 2 '500 bottles'
- 3 Tour Routes and Tasting Area
- 4 'Local' Objectors
- 5 Objectors 'Further Afield'
- 6 Tasting Area lines of sight (1)
- 7 Tasting Area lines of sight (2)
- 8 Tasting Area Arbor
- 9 Lines of sight enlarged (1)
- 10 Lines of sight enlarged (2)
- 11 Lines of sight enlarged (3)





94 x 98 x 164 cm = 90 boxes = 540 bottles















## View of

property from wine tasting area



View of and properties from wine tasting area



View of and properties from wine tasting area