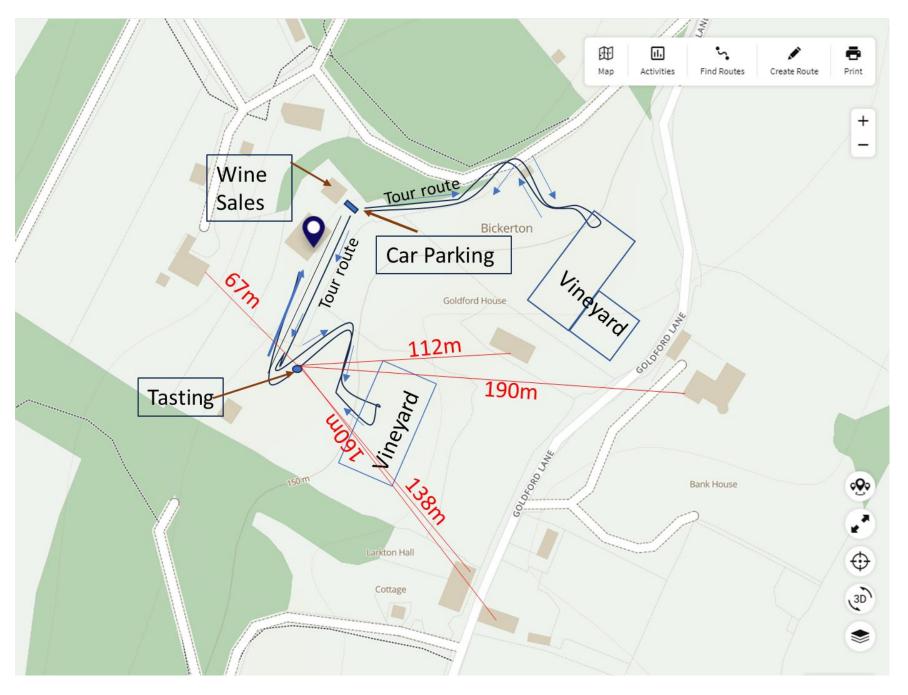

## Index to Applicants submitted Plans & Photographs

Page Description

- 1 General plan of Fairview
- 2 '500 bottles'
- 3 Tour Routes and Tasting Area
- 4 'Local' Objectors
- 5 Objectors 'Further Afield'
- 6 Tasting Area lines of sight (1)
- 7 Tasting Area lines of sight (2)
- 8 Tasting Area Arbor
- 9 Lines of sight enlarged (1)
- 10 Lines of sight enlarged (2)
- 11 Lines of sight enlarged (3)